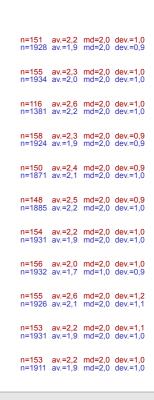

#### 1. Contents

- 1.1) The learning goals of the lecture were clear to me.
- 1.2) The lecture helped me to achieve the learning objectives.
- 1.3) Overlaps with other modules helped me to achieve the learning objectives (if there was no overlap, please do not answer).
- 1.4) The lecturer clearly pointed out interrelations between different topics.
- 1.5) The lecture content was meaningfully related to other subjects in the degree program.
- 1.6) The lecturer effectively related lecture topics to other subjects in the degree program.
- 1.7) The lecturer provided satisfactory explanations of and comprehensive information about the topics covered in the course.
- 1.8) The lecturer used examples that enhanced students' understanding of the topics discussed.
- 1.9) The lectures were well-delivered and easy to follow.
- 1.10) The course was well structured.
- 1.11) It was worthwhile to attend this course.

## 2. Atmosphere

- 2.1) The study and working atmosphere in this course was pleasant.
- 2.2) I felt free to ask questions and make comments.
- <sup>2.3)</sup> The lecturer inspired my motivation to learn.
- 2.4) The lecturer was motivated.