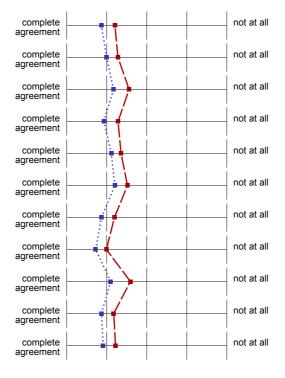

#### 1. Contents

- 1.1) The learning goals of the lecture were clear to me.
- 1.2) The lecture helped me to achieve the learning objectives.
- 1.3) Overlaps with other modules helped me to achieve the learning objectives (if there was no overlap, please do not answer).
- 1.4) The lecturer clearly pointed out interrelations between different topics.
- 1.5) The lecture content was meaningfully related to other subjects in the degree program.
- 1.6) The lecturer effectively related lecture topics to other subjects in the degree program.
- 1.7) The lecturer provided satisfactory explanations of and comprehensive information about the topics covered in the course.
- 1.8) The lecturer used examples that enhanced students' understanding of the topics discussed.
- 1.9) The lectures were well-delivered and easy to follow.
- 1.10) The course was well structured.
- 1.11) It was worthwhile to attend this course.

## 2. Atmosphere

- 2.1) The study and working atmosphere in this course was pleasant.
- 2.2) I felt free to ask questions and make comments.
- <sup>2.3)</sup> The lecturer inspired my motivation to learn.
- 2.4) The lecturer was motivated.