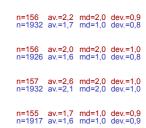

#### 1. Contents

- 1.1) The learning goals of the lecture were clear to me.
- 1.2) The lecture helped me to achieve the learning objectives.
- 1.3) Overlaps with other modules helped me to achieve the learning objectives (if there was no overlap, please do not answer).
- 1.4) The lecturer clearly pointed out interrelations between different topics.
- 1.5) The lecture content was meaningfully related to other subjects in the degree program.
- 1.6) The lecturer effectively related lecture topics to other subjects in the degree program.
- 1.7) The lecturer provided satisfactory explanations of and comprehensive information about the topics covered in the course.
- 1.8) The lecturer used examples that enhanced students' understanding of the topics discussed.
- 1.9) The lectures were well-delivered and easy to follow.
- 1.10) The course was well structured.
- 1.11) It was worthwhile to attend this course.

## 2. Atmosphere

- 2.1) The study and working atmosphere in this course was pleasant.
- 2.2) I felt free to ask questions and make comments.
- <sup>2.3)</sup> The lecturer inspired my motivation to learn.
- 2.4) The lecturer was motivated.