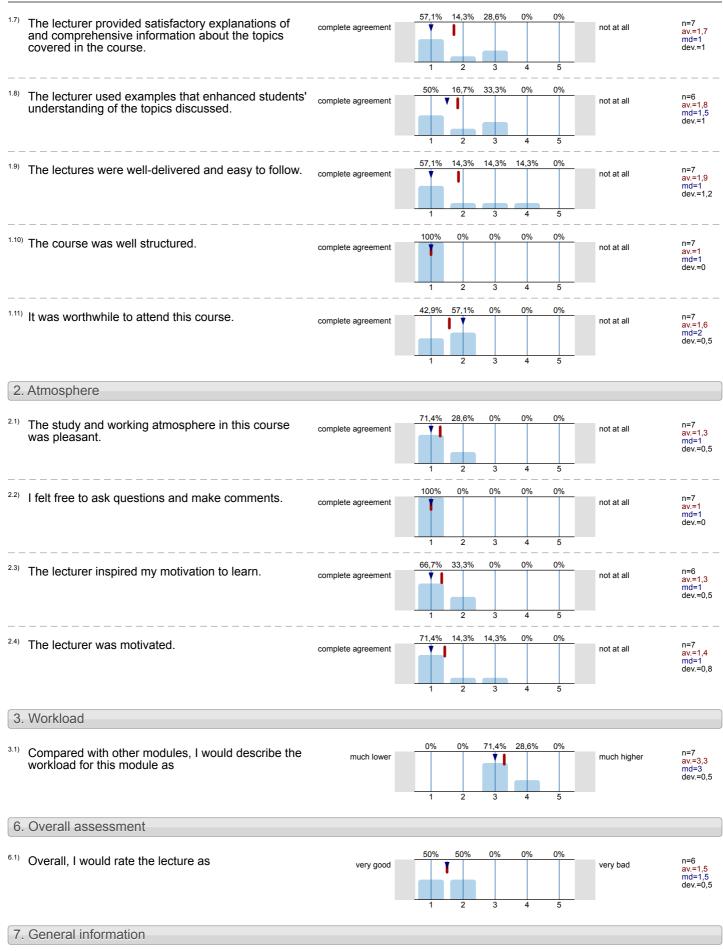

#### ASTRI BOR Prof. Dr. Alfonso Sousa-Poza QQQ Consumption & Savings (11087W) No. of responses = 7 Overall indicators **Global Index** av.=1,5 dev.=0,6 1. Contents av.=1,6 dev.=0,8 av.=1,3 dev.=0,4 2. Atmosphere av.=1,5 dev.=0,5 6. Overall assessment Survey Results Legend Relative Frequencies of answers Mean Median n=No. of responses av.=Mean md=Median dev.=Std. Dev. 0% 50% 0% 25% Question text Left pole Right pole ab.=Abstention Scale Histogram 1. Contents 85.7% 14.3% 0% 0% 0% <sup>1.1)</sup> The learning goals of the lecture were clear to me. n=7 av.=1,1 md=1 complete agreement not at all Y dev = 0.42 3 4 5 57,1% 28,6% 14,3% 0% 0% 1.2) The lecture helped me to achieve the learning n=7 av.=1,6 md=1 dev.=0,8 complete agreement not at all objectives. 3 F 42.9% 28.6% 14.3% 0% 14.3% 1.3) Overlaps with other modules helped me to achieve n=7 av.=2,1 md=2 complete agreement not at all the learning objectives (if there was no overlap, please do not answer). dev.=1,5 5 2 42,9% 42,9% 14,3% 0% 0% 1.4) n=7 av.=1,7 md=2 dev.=0,8 The lecturer clearly pointed out interrelations complete agreement not at all I between different topics. 3 4 5 2 57,1% 42,9% 0% 0% 0% 1.5) The lecture content was meaningfully related to n=7 av.=1,4 md=1 dev.=0,5 complete agreement not at all other subjects in the degree program. 2 3 4 5 28.6% 57.1% 14.3% 0% 0% 1.6) The lecturer effectively related lecture topics to other complete agreement n=7 av.=1,9 md=2 dev.=0,7 not at all subjects in the degree program. 3 5

### 1. Contents

| 1.1)  | The learning goals of the lecture were clear to me.                                                                             | complete<br>agreement |                   | not at all | n=7 | av.=1,1 md=1,0 dev.=0,4 |
|-------|---------------------------------------------------------------------------------------------------------------------------------|-----------------------|-------------------|------------|-----|-------------------------|
| 1.2)  | The lecture helped me to achieve the learning objectives.                                                                       | complete<br>agreement |                   | not at all | n=7 | av.=1,6 md=1,0 dev.=0,8 |
| 1.3)  | Overlaps with other modules helped me to<br>achieve the learning objectives (if there was no<br>overlap, please do not answer). | complete<br>agreement |                   | not at all | n=7 | av.=2,1 md=2,0 dev.=1,5 |
| 1.4)  | The lecturer clearly pointed out interrelations between different topics.                                                       | complete<br>agreement |                   | not at all | n=7 | av.=1,7 md=2,0 dev.=0,8 |
| 1.5)  | The lecture content was meaningfully related to other subjects in the degree program.                                           | complete<br>agreement |                   | not at all | n=7 | av.=1,4 md=1,0 dev.=0,5 |
| 1.6)  | The lecturer effectively related lecture topics to other subjects in the degree program.                                        | complete<br>agreement |                   | not at all | n=7 | av.=1,9 md=2,0 dev.=0,7 |
| 1.7)  | The lecturer provided satisfactory explanations<br>of and comprehensive information about the<br>topics covered in the course.  | complete<br>agreement |                   | not at all | n=7 | av.=1,7 md=1,0 dev.=1,0 |
| 1.8)  | the lecturer used examples that enhanced students' understanding of the topics discussed.                                       | complete<br>agreement |                   | not at all | n=6 | av.=1,8 md=1,5 dev.=1,0 |
| 1.9)  | The lectures were well-delivered and easy to follow.                                                                            | complete<br>agreement |                   | not at all | n=7 | av.=1,9 md=1,0 dev.=1,2 |
| 1.10) | The course was well structured.                                                                                                 | complete<br>agreement |                   | not at all | n=7 | av.=1,0 md=1,0 dev.=0,0 |
| 1.11) | It was worthwhile to attend this course.                                                                                        | complete<br>agreement |                   | not at all | n=7 | av.=1,6 md=2,0 dev.=0,5 |
| _     |                                                                                                                                 |                       |                   |            |     |                         |
| 2.    | Atmosphere                                                                                                                      |                       |                   |            |     |                         |
|       |                                                                                                                                 |                       |                   |            |     |                         |
| 2.1)  | The study and working atmosphere in this course was pleasant.                                                                   | complete<br>agreement | <b> ₁        </b> | not at all | n=7 | av.=1,3 md=1,0 dev.=0,5 |
| 2.2)  | I felt free to ask questions and make comments.                                                                                 | complete<br>agreement |                   | not at all | n=7 | av.=1,0 md=1,0 dev.=0,0 |
| 2.3)  | The lecturer inspired my motivation to learn.                                                                                   | complete<br>agreement |                   | not at all | n=6 | av.=1,3 md=1,0 dev.=0,5 |
| 2.4)  | The lecturer was motivated.                                                                                                     | complete<br>agreement |                   | not at all | n=7 | av.=1,4 md=1,0 dev.=0,8 |
|       |                                                                                                                                 |                       |                   |            |     |                         |

3. Workload

| 3.1) | Compared with other modules, I would describe the workload for this module as | much lower |   | <br>much higher | n=7 | av.=3,3 md=3,0 dev.=0,5 |
|------|-------------------------------------------------------------------------------|------------|---|-----------------|-----|-------------------------|
| 6.   | Overall assessment                                                            |            |   |                 |     |                         |
| 6.1) | Overall, I would rate the lecture as                                          | very good  | • | very bad        | n=6 | av.=1,5 md=1,5 dev.=0,5 |

# 7. General information 7.1) I attended the course always seldom n=6 always